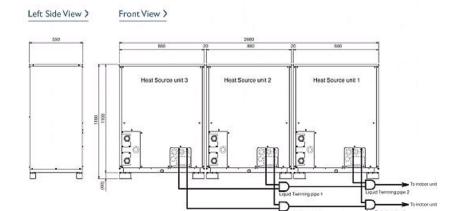

#### Dimension

### **Product Details**

| PQHY-P700YSHM-A                     |                 |
|-------------------------------------|-----------------|
| Capacity (kW):                      |                 |
| Heating (Nominal)                   | 88.0            |
| Cooling (Nominal)                   | 80.0            |
| Power Input (kW) Heating (Nominal)  | 16.51           |
| Power Input (kW) Cooling (Nominal)  | 15.58           |
| Max No. of Connectable Indoor Units | 50              |
| Noise (dBA)                         | 53.5            |
| Width - mm                          | 880 + 880 + 880 |
| Depth - mm                          | 550             |
| Height - mm                         | 1160            |
| Weight - kg                         | 195 + 195 + 195 |
| Electrical Supply                   | 380-415v, 50Hz  |
| Phase                               | 3               |
| Mains Cable No. Cores               | 4 + earth       |
| Starting Current (A)                | 8               |
| Running Current (A) - Heating       | 25.5            |
| Running Current (A) - Cooling       | 24              |
| Fuse Rating (BS88) - HRC (A)        | 20              |